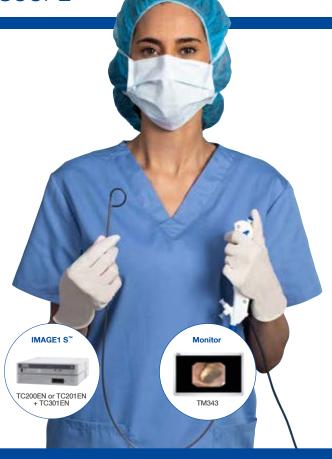

| IMAGE1 S™ COMPATIBILITY |                                         |
|-------------------------|-----------------------------------------|
| TC028                   | E-BOX Videoendoscope Adaptor for X-LINK |
| TC200EN or TC201EN      | IMAGE1 S CONNECT®*                      |
| TC301EN                 | IMAGE1 S X-LINK                         |
| TM343                   | 32" 4K Monitor                          |

<sup>\*</sup> FLEX-X<sup>C1</sup> requires the IMAGE1 S<sup>™</sup> software version 4.3 or higher. For the latest software version please contact Technical Customer Service (technicalsupport@karlstorz.com).