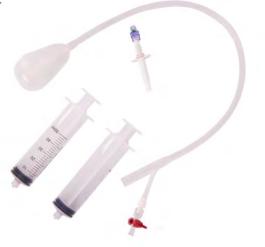

#### Intended Use

Postpartum Balloon is a disposable, multiple lumen catheter attached to an inflatable balloon system designed to provide tamponade for controlling hemorrhage from the uterus and vagina.

#### Features

- 100% Silicone material allows for patient comfort.
- Pear Shaped balloon design is perfectly fit for uterine anatomy and shape.
- Super durable balloon.
- Does not require any surgical operations for removal.
- Dual lumen catheter allows inflating balloon and monitoring hemorrhage.
- Two syringes for inflating balloon rapidly.
- Bag Spike is equipped with check valve.
- Three way stopcock for easy, safe and rapid inflation.
- Balloon can intake upto 5000 ml saline water. Considerably superior than other available products in the market.

#### Models

REF 05TD0206 Postpartum Balloon